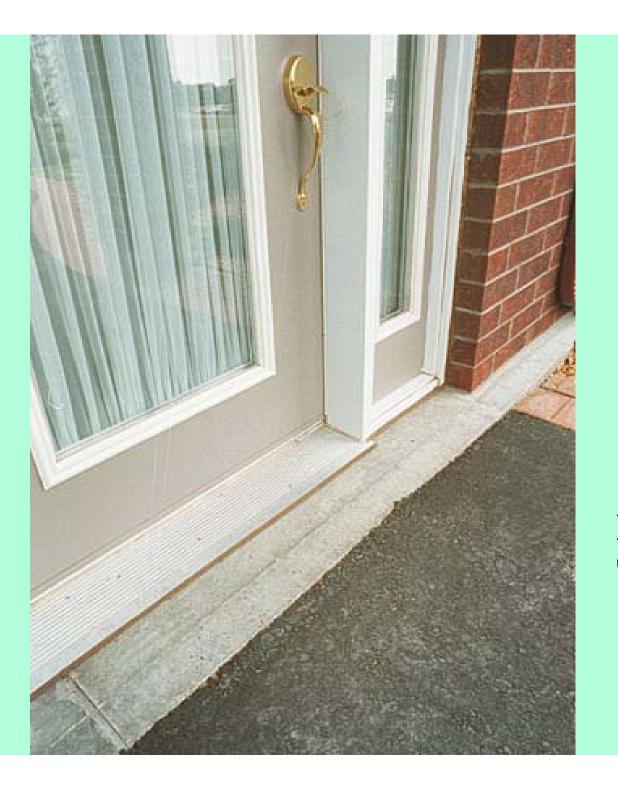

Room Floor plans produced in "design options publication"

Level Threshold

W/C lift In Entry Up-scale Entry
Could also include
These features

SIDE OPEN
Wall oven
With Pull-out
Work surface

Major safety feature