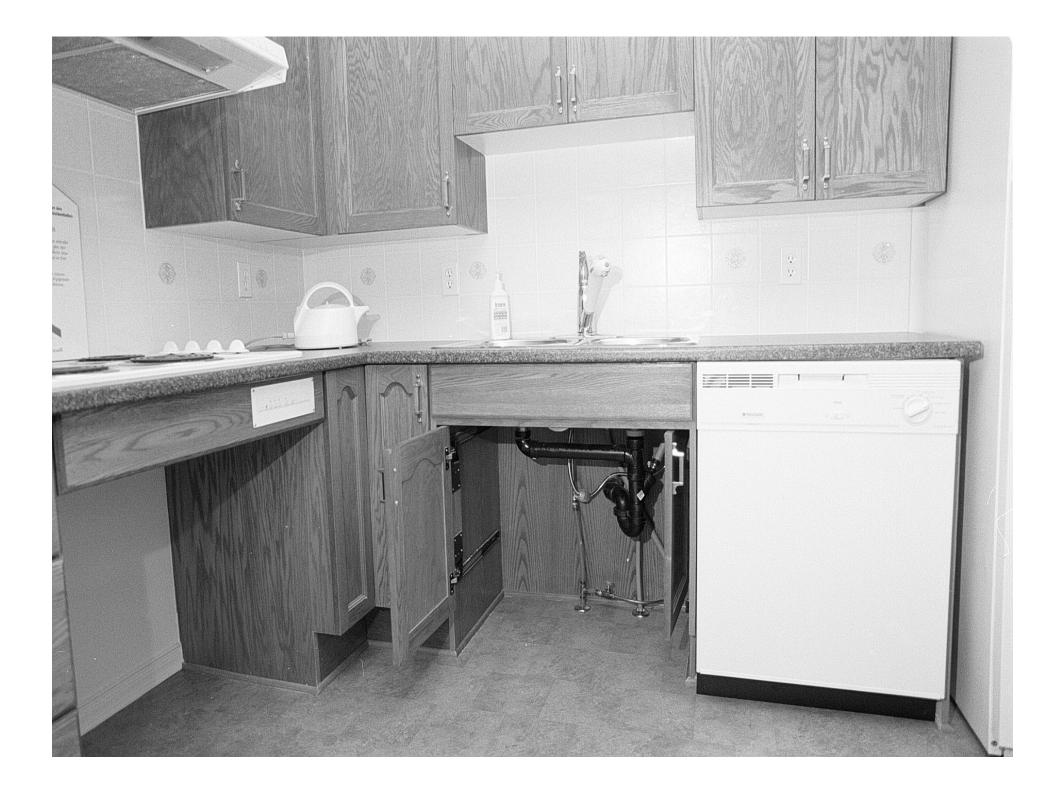

#### **Basic FlexHousing Features**

Near-grade entry
Main floor washroom, kitchen, bedroom
Manoeuvring space
Safety provisions

Self-contained suite Kitchen/Bathroom adaptable Convertible Rooms Home Office

Room Floor plans produced in "design options publication"

Level Threshold

W/C lift In Entry Up-scale Entry
Could also include
These features

SIDE OPEN
Wall oven
With Pull-out
Work surface

Major safety feature