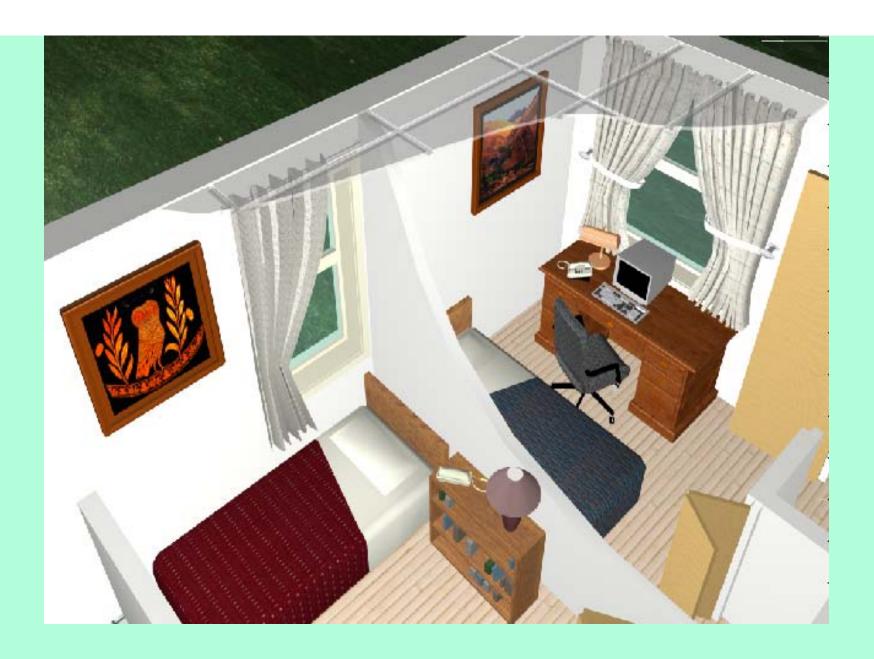

Partition makes two small bedrooms !!!

With easily installed wall .... two rooms