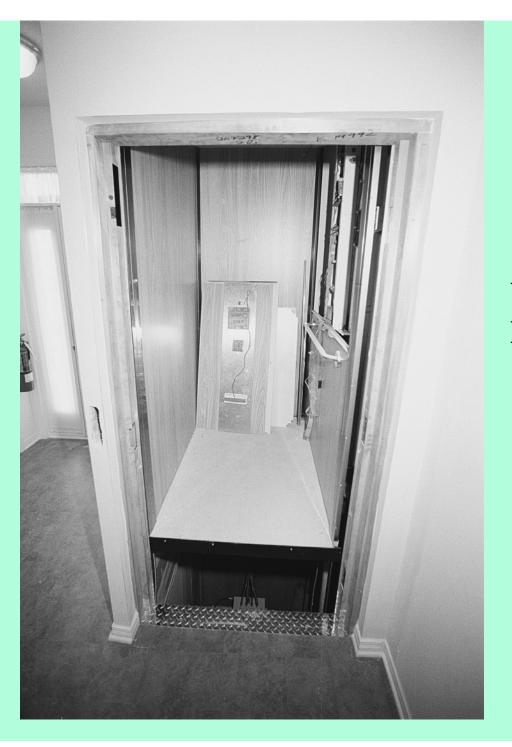

Room Floor plans produced in "design options publication"

Level Threshold

W/C lift In Entry Up-scale Entry
Could also include
These features

SIDE OPEN
Wall oven
With Pull-out
Work surface

Major safety feature