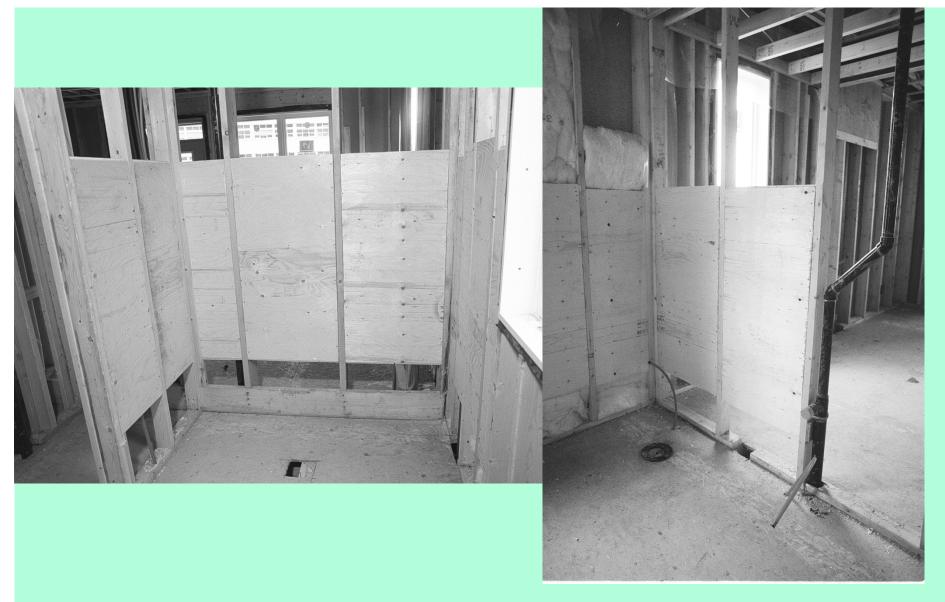

a wheel-in shower stall.

wall reinforcement permits grab bar installation exactly where needed

Tile over solid backing Is most versatile And secure –

Can also be beautiful

Large home office may become.....