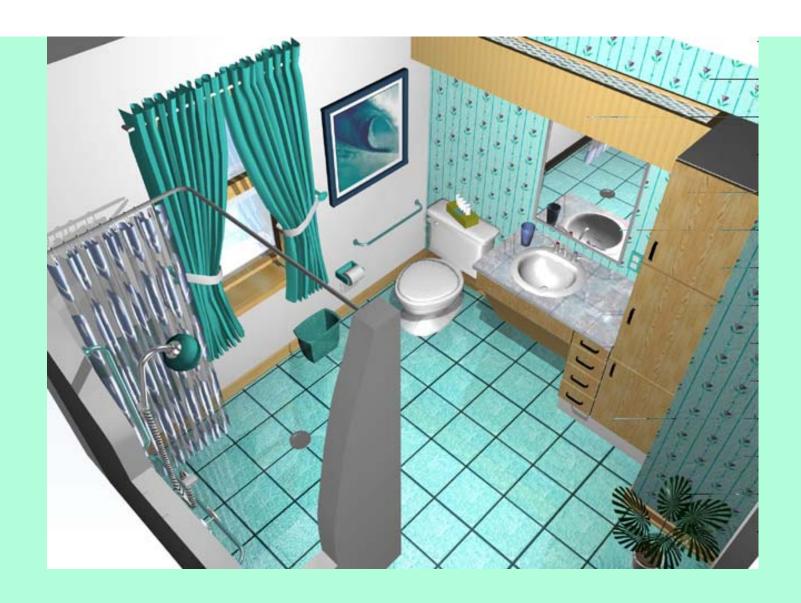

a wheel-in shower stall.

wall reinforcement permits grab bar installation exactly where needed

Tile over solid backing Is most versatile And secure –

Can also be beautiful

Large home office may become.....