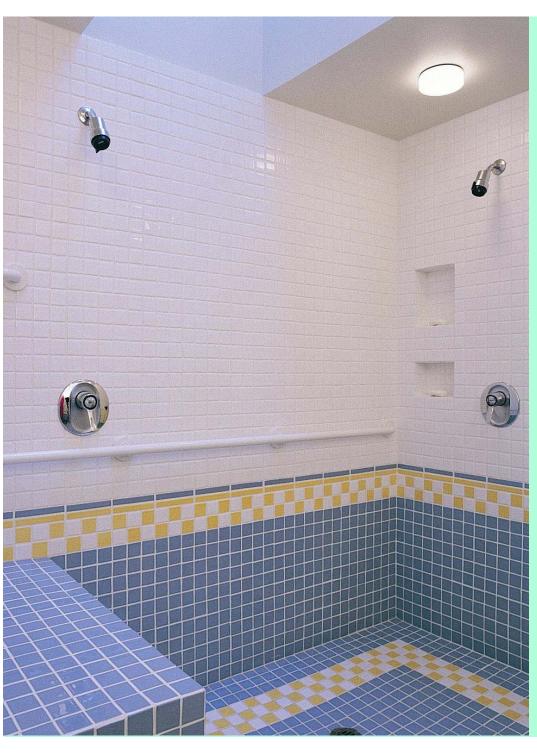

a wheel-in shower stall.

wall reinforcement permits grab bar installation exactly where needed

Tile over solid backing Is most versatile And secure –

Can also be beautiful

Large home office may become.....