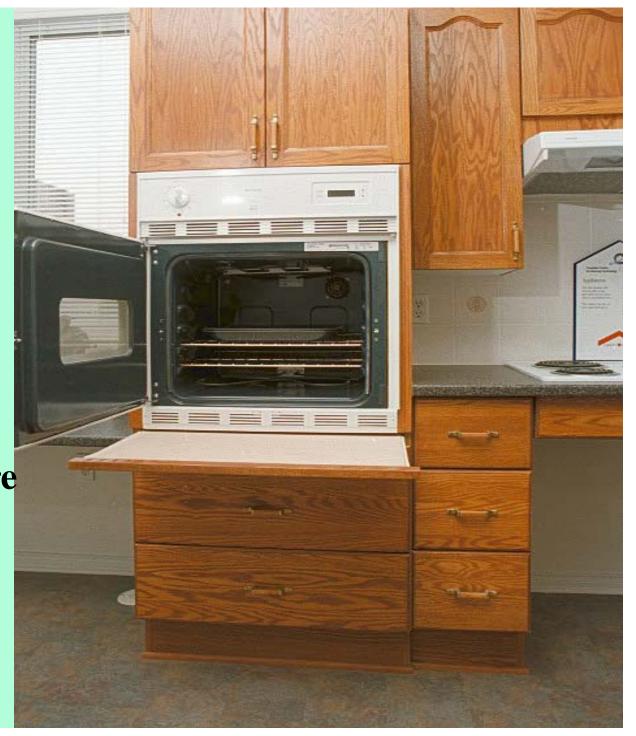

Room Floor plans produced in "design options publication"

Level Threshold

W/C lift In Entry Up-scale Entry
Could also include
These features

SIDE OPEN
Wall oven
With Pull-out
Work surface

Major safety feature