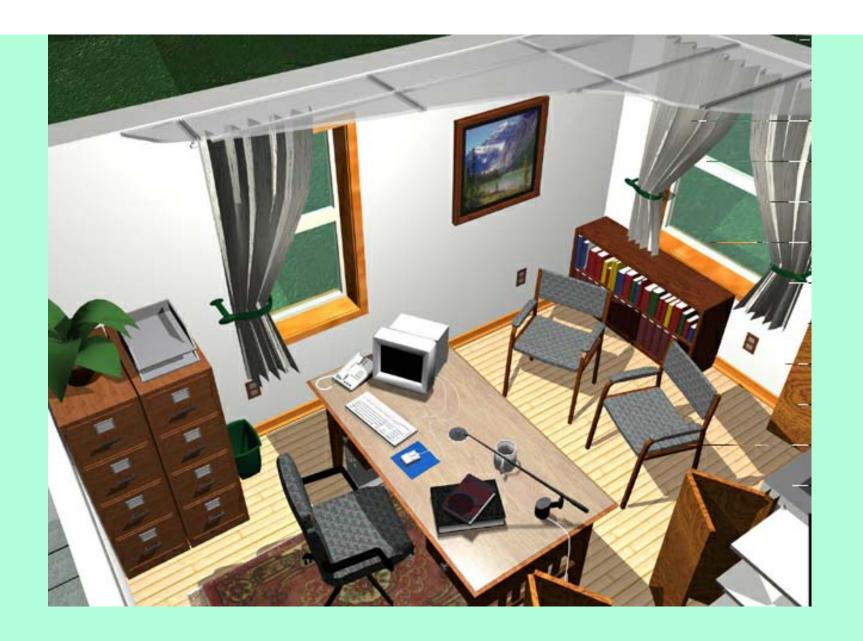

#### **Basic FlexHousing Features**

Near-grade entry
Main floor washroom, kitchen, bedroom
Manoeuvring space
Safety provisions

Self-contained suite Kitchen/Bathroom adaptable Convertible Rooms Home Office